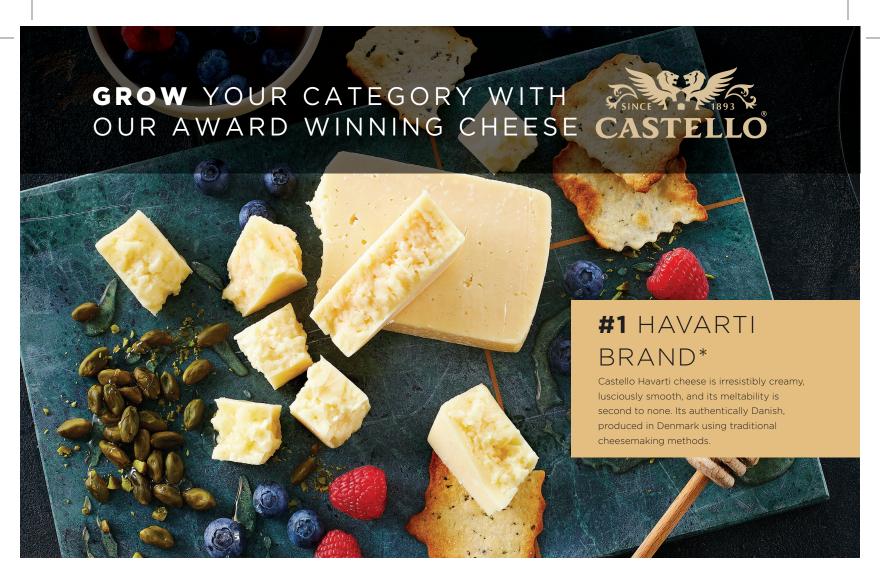

## **#1 IMPORTED**BLUE CHEESE\*

Castello's Danish Blue cheese features blue mold veins and has a fine and nutty aroma with hints of marzipan and the soft bitter flavor of sourdough. Authentically produced in Denmark.

CASTELLO® ATTRACTS A PREMIUM SHOPPER THAT WILL SPEND MORE AT YOUR STORE:\*\*\*



PER TRIP WHEN CASTELLO® BRAND IN BASKET

Product Buyer Retailer \$ Per Item Trip



## #3 BRAND OF SPECIALTY GOUDA\*

Castello Gouda is a mild and creamy cheese with a rich, buttery slightly sweet flavor and smooth texture.



CASTELLO HAVARTI & BLUE CHEESES CARRY THE PROTECTED GEOGRAPHICAL INDICATION (PGI) SYMBOL, A DISTINGUISHING MARK OF QUALITY AND AUTHENTICITY FOR CHEESE PRODUCED FROM DANISH MILK AT APPROVED DAIRIES.

SOURCES: \*Nielsen xAOC - Arla Custom specialty Cheese Definition - E