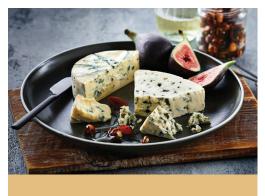

## **#1 IMPORTED**BLUE CHEESE\*

Castello's Danish Blue cheese features blue mold veins and has a fine and nutty aroma with hints of marzipan and the soft bitter flavor of sourdough. Authentically produced in Denmark.

## #3 BRAND OF SPECIALTY GOUDA\*

Castello Gouda is a mild and creamy cheese with a rich, buttery slightly sweet flavor and smooth texture.

CASTELLO HAVARTI & BLUE CHEESES CARRY THE PROTECTED GEOGRAPHICAL INDICATION (PGI) SYMBOL, A DISTINGUISHING MARK OF QUALITY AND AUTHENTICITY FOR CHEESE PRODUCED FROM DANISH MILK AT APPROVED DAIRIES.