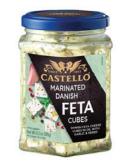

#### FETA

MARINATED FETA CUBES IN OIL JAR SUPC: 2328757

UPC: **0-93936-98797-2** Item Pack: **6** | Size: **9.3 oz.** 