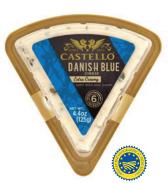

#### BLUE

BURGER BLUE CHEESE SLICES SUPC: 7162822 UPC: 0-93936-13916-6 Item Pack: 7 | Size: 19.4 oz.

DANISH EXTRA CREAMY BLUE LOAF

SUPC: **3644382** Item Pack: **1** | Size: **4 lb.** 

DANISH BLUE CHEESE WHEEL

SUPC: **2969051** Item Pack: **1** | Size: **6.75 lb.** 

DANISH BLUE CHEESE WEDGE

SUPC: 2206852 UPC: 0-93936-50340-0 Item Pack: 8 | Size: 4.4 oz.

DANISH EXTRA CREAMY BLUE CHEESE WEDGE SUPC: 5100011 UPC: 0-93936-50339-4 Item Pack: 8 | Size: 4.4 oz.

### BLUE

Castello's Danish Blue cheese features blue mold veins and has a fine and nutty aroma with hints of marzipan and the soft bitter flavor of sourdough. Authentically produced in Denmark.

CASTELLO HAVARTI AND BLUE CHEESES CARRY THE PGI SYMBOL, A DISTINGUISHING MARK OF QUALITY AND AUTHENTICITY