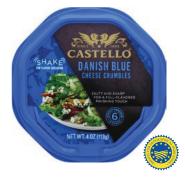

DANISH BLUE CHEESE CRUMBLE CUP SUPC: 7046749 UPC: 0-93936-07291-3 Item Pack: 6 | Size: 4 oz.

### BLUE

Castello's Danish Blue cheese features blue mold veins and has a fine and nutty aroma with hints of marzipan and the soft bitter flavor of sourdough. Authentically produced in Denmark.

CASTELLO HAVARTI AND BLUE CHEESES CARRY THE PGI SYMBOL, A DISTINGUISHING MARK OF QUALITY AND AUTHENTICITY