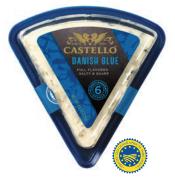

#### BLUE

BURGER BLUE CHEESE SLICES SUPC: 7162822 UPC: 0-93936-13916-6 Item Pack: 7 | Size: 19.4 oz.

DANISH EXTRA CREAMY BLUE LOAF

SUPC: **3644382** Item Pack: **1** | Size: **4 lb.** 

DANISH BLUE CHEESE WHEEL

### BLUE

Castello's Danish Blue cheese features blue mold veins and has a fine and nutty aroma with hints of marzipan and the soft bitter flavor of sourdough. Authentically produced in Denmark.

CASTELLO HAVARTI AND BLUE CHEESES CARRY THE PGI SYMBOL, A DISTINGUISHING MARK OF QUALITY AND AUTHENTICITY